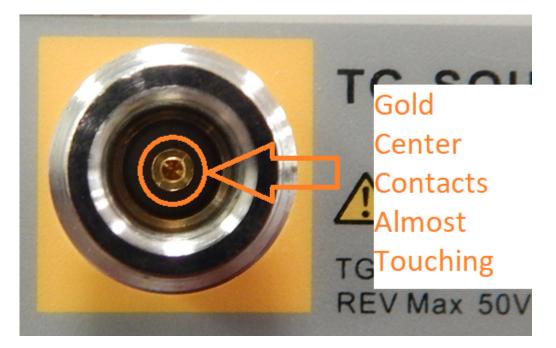

### SIGLENT<sup>®</sup>

2. Is the TG working properly?

- Are the center conductor contacts very close to one another? No gaps and no broken/missing petals on the inner gold contacts?

Here is a good TG output connector: