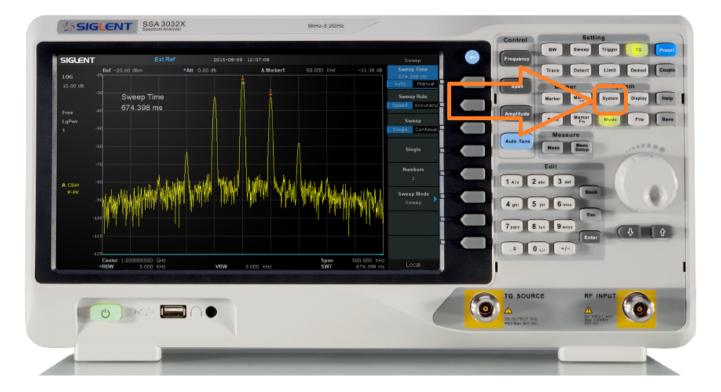

#### January 23, 2018

Here are some common options for trouble with tracking generator/Reflection bridge/VSWR measurements

1. Set the instrument to factory defaults by pressing SYSTEM > PWR ON/Preset > Factory Reset