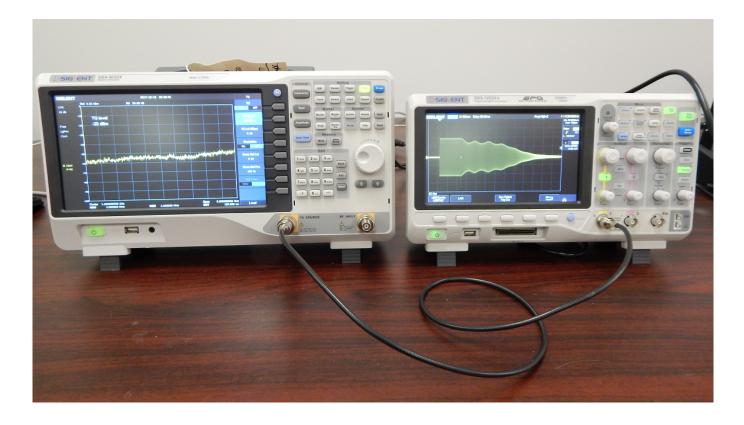

### SIGLENT<sup>®</sup>

NOTE:" There may be additional losses due to cable type, age, connectors, and any adapters that are in the signal chain.

6. You can also check the TG output with an oscilloscope