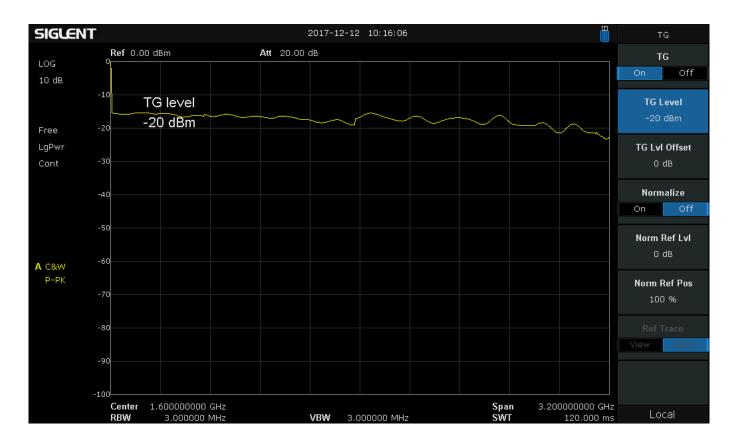

## SIGLENT<sup>°</sup>

5. Does the TG level meet specifications when read directly by the analyzer?

Connect a cable from the TG output to the RF input and enable the TG:

The average output should be equivalent to the setpoint and the flatness should be within 3dB of that setpoint. If not, there is likely an issue with the TG, RF input, Cable, or connectors.

Here, the TG is ON, and is set to -20 dBm (TG Level)..

### SIGLENT<sup>®</sup>

NOTE:" There may be additional losses due to cable type, age, connectors, and any adapters that are in the signal chain.

6. You can also check the TG output with an oscilloscope