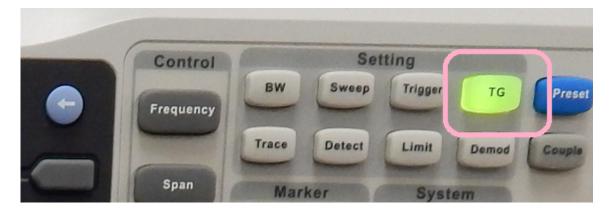

- 3. Are the connections on the adapter also unbroken and unobstructed?
- 4. Is the TG output enabled? This is indicated by an illuminated TG button on the front panel: