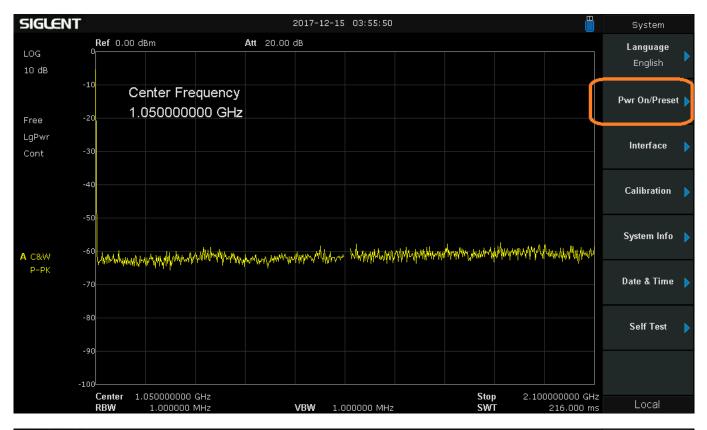

#### January 23, 2018

Here are some common options for trouble with tracking generator/Reflection bridge/VSWR measurements

1. Set the instrument to factory defaults by pressing SYSTEM > PWR ON/Preset > Factory Reset