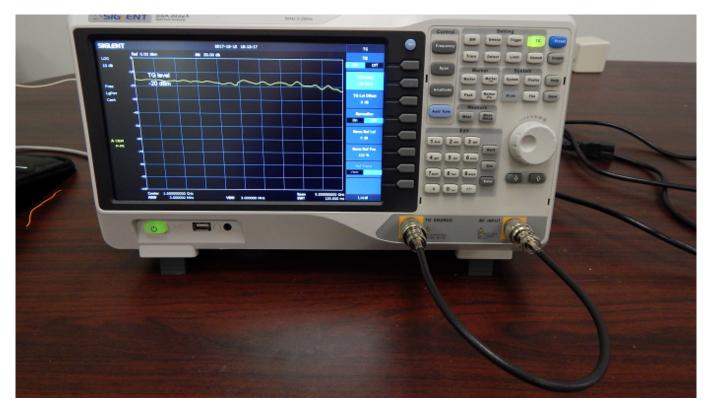

## SIGLENT<sup>°</sup>

5. Does the TG level meet specifications when read directly by the analyzer?

Connect a cable from the TG output to the RF input and enable the TG:

The average output should be equivalent to the setpoint and the flatness should be within 3dB of that setpoint. If not, there is likely an issue with the TG, RF input, Cable, or connectors.

Here, the TG is ON, and is set to -20 dBm (TG Level)..