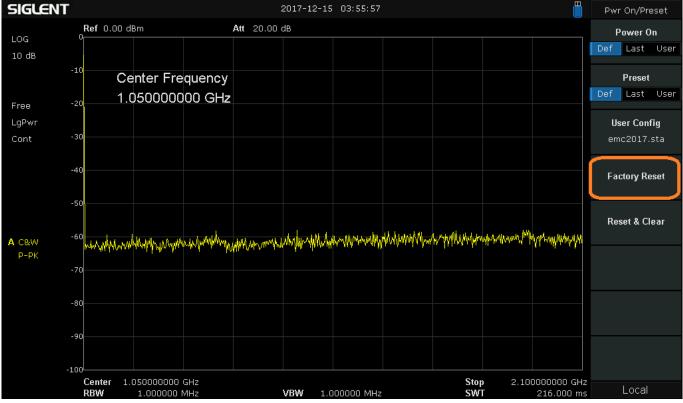

#### January 23, 2018

Here are some common options for trouble with tracking generator/Reflection bridge/VSWR measurements

1. Set the instrument to factory defaults by pressing SYSTEM > PWR ON/Preset > Factory Reset