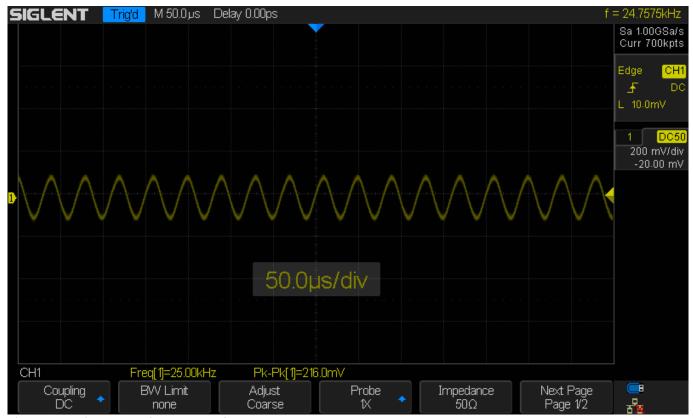

Figure 1: 0 dBm @ 100 kHz center frequency.

Figure 2: 0 dBm @ 50 kHz center frequency.

Figure 3: 0 dBm @ 25 kHz center frequency.

Figure 4: 0 dBm @ 100 kHz center frequency.

Figure 5: 0 dBm @ 100 kHz center frequency.