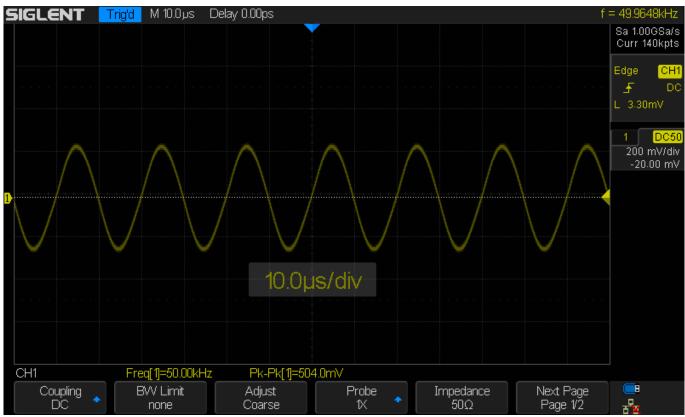

Figure 1: 0 dBm @ 100 kHz center frequency.

Figure 2: 0 dBm @ 50 kHz center frequency.

Figure 3: 0 dBm @ 25 kHz center frequency.

Figure 4: 0 dBm @ 100 kHz center frequency.

Figure 5: 0 dBm @ 100 kHz center frequency.