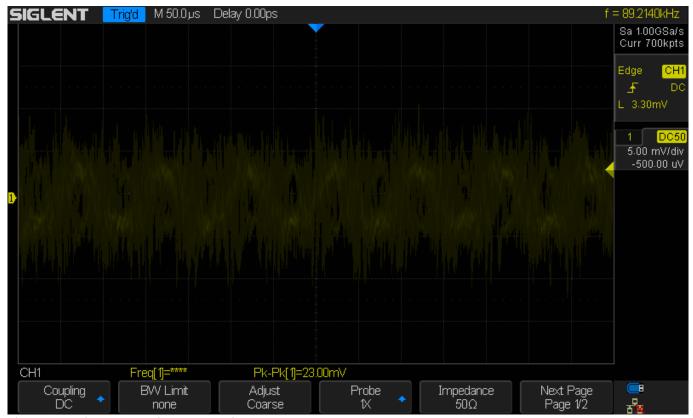

NOTE: The screen captures are typical, but do not represent all SSA performance. This tip is provided to assist users that would like to use their TGs below the specified operating limits.

Below 100 kHz, the amplitude error and noise increase significantly. Be aware that the vertical scale in the figures are not all identical.

Figure 1: 0 dBm @ 100 kHz center frequency.

Figure 2: 0 dBm @ 50 kHz center frequency.

Figure 3: 0 dBm @ 25 kHz center frequency.

Figure 4: 0 dBm @ 100 kHz center frequency.

Figure 5: 0 dBm @ 100 kHz center frequency.