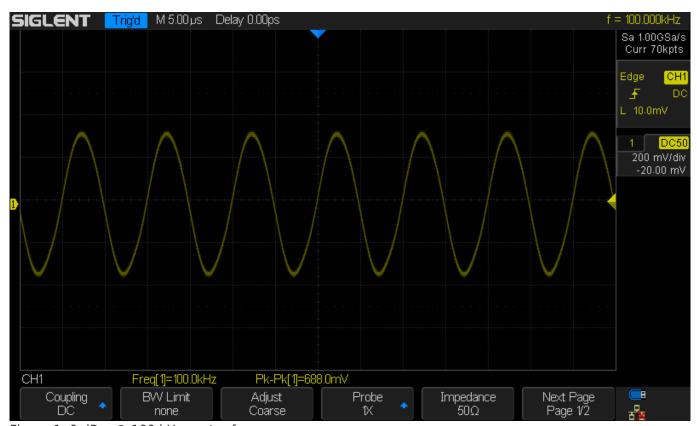

Figure 1: 0 dBm @ 100 kHz center frequency.

Figure 2: 0 dBm @ 50 kHz center frequency.

Figure 3: 0 dBm @ 25 kHz center frequency.

Figure 4: 0 dBm @ 100 kHz center frequency.

Figure 5: 0 dBm @ 100 kHz center frequency.