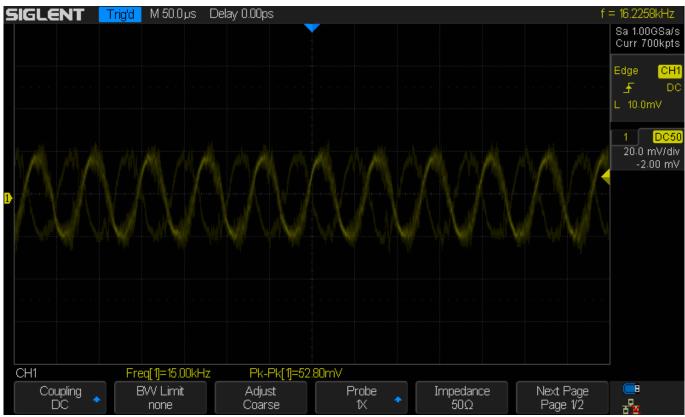

NOTE: The screen captures are typical, but do not represent all SSA performance. This tip is provided to assist users that would like to use their TGs below the specified operating limits.

Below 100 kHz, the amplitude error and noise increase significantly. Be aware that the vertical scale in the figures are not all identical.

Figure 1: 0 dBm @ 100 kHz center frequency.

Figure 2: 0 dBm @ 50 kHz center frequency.

Figure 3: 0 dBm @ 25 kHz center frequency.

Figure 4: 0 dBm @ 100 kHz center frequency.

Figure 5: 0 dBm @ 100 kHz center frequency.